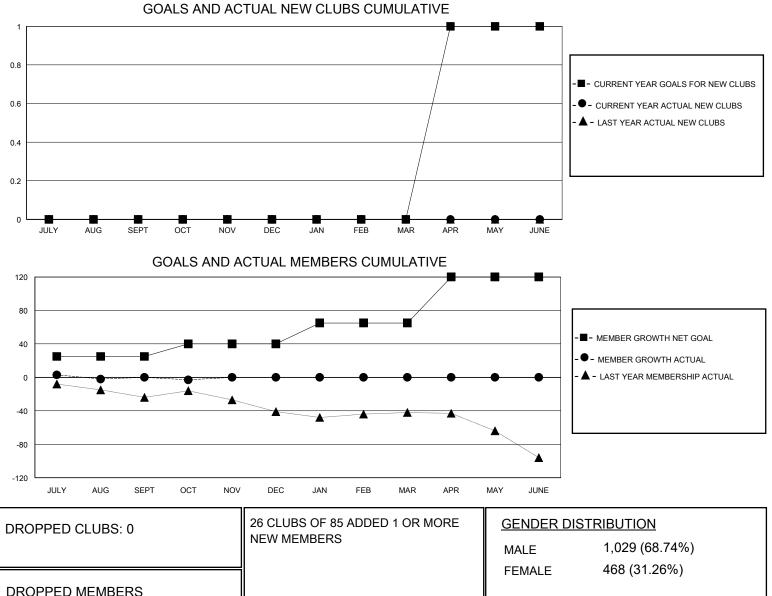

## District 105CE

Results as of: 10/31/2023

| GMT:                  | LOCATION ENGLAND |           |               |                       |                         |                         | GMT CA                                             |  |
|-----------------------|------------------|-----------|---------------|-----------------------|-------------------------|-------------------------|----------------------------------------------------|--|
| Clubs                 |                  |           |               | Members               |                         |                         |                                                    |  |
| RESULTS FOR 2023-2024 |                  |           |               | RESULTS FOR 2023-2024 |                         |                         |                                                    |  |
| QUARTER               | NEW CLUB GOAL    | NEW CLUBS | DROPPED CLUBS | QUARTER               | IBER GROWTH NET<br>GOAL | MEMBER GROWTH<br>ACTUAL | DROPPED<br>MEMBERS ACTUAL<br>(including transfers) |  |
| JULY/AUG/SEPT         | 0                | 0         | 0             | JULY/AUG/SEPT         | 25                      | 34                      | 29                                                 |  |
| OCT/NOV/DEC           | 0                | 0         | 0             | OCT/NOV/DEC           | 15                      | 10                      | 11                                                 |  |
| JAN/FEB/MAR           | 0                | 0         | 0             | JAN/FEB/MAR           | 25                      | 0                       | 0                                                  |  |
| APR/MAY/JUNE          | 1                | 0         | 0             | APR/MAY/JUNE          | 55                      | 0                       | 0                                                  |  |